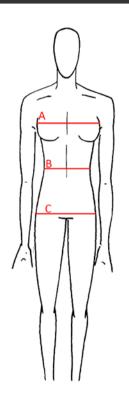

#### BODY MEASURMENT STANDARD

#### The measurment should be taken directly on body

- Chest width measured where the bust is the largestWaist width measured where the waist is smallestHip width measured where the hip is widest

### WOMEN'S SIZE GUIDE

| BODY MEASURMENT |       |       |       |       |       |         |         |  |  |
|-----------------|-------|-------|-------|-------|-------|---------|---------|--|--|
| IT              | 36    | 38    | 40    | 42    | 44    | 46      | 48      |  |  |
| INT             | XXS   | XS    | S     | M     | L     | XL      | XXL     |  |  |
| CHEST (A)       | 76-79 | 80-83 | 84-87 | 88-91 | 92-95 | 96-99   | 100-103 |  |  |
| WAIST (B)       | 56-59 | 60-63 | 64-67 | 68-71 | 72-75 | 76-79   | 80-83   |  |  |
| HIP (C)         | 80-83 | 84-87 | 88-91 | 92-95 | 96-99 | 100-103 | 104-107 |  |  |