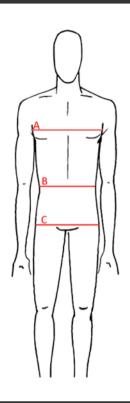

#### The measurment should be taken directly on body

- Chest width measured where the bust is the largestWaist width measured where the waist is smallestHip width measured where the hip is widest

# MEN'S BREECHES

| IT        | 44    | 46    | 48     | 50      | 52      | 54      | 56      |
|-----------|-------|-------|--------|---------|---------|---------|---------|
| INT       | XS    | S     | M      | L       | XL      | XXL     | XXXL    |
| WAIST (B) | 75-78 | 79-82 | 83-86  | 87-90   | 91-94   | 95-98   | 99-103  |
| HIP (C)   | 89-92 | 93-96 | 97-100 | 101-104 | 105-108 | 109-112 | 113-116 |

# MEN'S SIZE GUIDE

| BODY MEASURMENT |       |                      |        |         |         |         |         |  |  |  |  |
|-----------------|-------|----------------------|--------|---------|---------|---------|---------|--|--|--|--|
| IT              | 44    | 44 46 48 50 52 54 56 |        |         |         |         |         |  |  |  |  |
| INT             | XS    | S                    | M      | L       | XL      | XXL     | XXXL    |  |  |  |  |
| CHEST (A)       | 88-91 | 92-95                | 96-99  | 100-103 | 104-107 | 108-111 | 112-115 |  |  |  |  |
| WAIST (B)       | 75-78 | 79-82                | 83-86  | 87-90   | 91-94   | 95-98   | 99-103  |  |  |  |  |
| HIP (C)         | 89-92 | 93-96                | 97-100 | 101-104 | 105-108 | 109-112 | 113-116 |  |  |  |  |