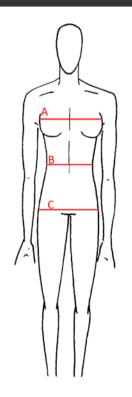

#### The measurment should be taken directly on body

- Chest width measured where the bust is the largestWaist width measured where the waist is smallestHip width measured where the hip is widest

### WOMEN'S COMPETITION JACKET

| JACKET MEASURMENT        |                 |           |           |       |           |         |           |  |  |  |
|--------------------------|-----------------|-----------|-----------|-------|-----------|---------|-----------|--|--|--|
| IT                       | 36              | 38        | 40        | 42    | 44        | 46      | 48        |  |  |  |
| INT                      | XXS             | XS        | S         | M     | L         | XL      | XXL       |  |  |  |
| SHOULDERS (G)            | 34,5-35,5       | 36-37     | 37,5-38,5 | 39-40 | 40,5-41,5 | 42-43   | 43,5-44,5 |  |  |  |
| SLEEVES LENGTH (E)       | 61,5-62,5       | 62,5-63,5 | 63-64     | 64-65 | 64,5-65,5 | 66-67   | 67-68     |  |  |  |
| LENGTH CENTER BEHIND (F) | 60-61           | 61-62     | 62-63     | 63-64 | 64-65     | 65-66   | 66-67     |  |  |  |
|                          | BODY MEASURMENT |           |           |       |           |         |           |  |  |  |
| CHEST (A)                | 76-79           | 80-83     | 84-87     | 88-91 | 92-95     | 96-99   | 100-103   |  |  |  |
| WAIST (B)                | 56-59           | 60-63     | 64-67     | Т     | 72-75     | 76-79   | 80-83     |  |  |  |
| HIP (C)                  | 80-83           | 84-87     | 88-91     | 92-95 | 96-99     | 100-103 | 104-107   |  |  |  |

### WOMEN'S SIZE GUIDE

| BODY MEASURMENT |       |       |       |       |       |         |         |  |  |
|-----------------|-------|-------|-------|-------|-------|---------|---------|--|--|
| IT              | 36    | 38    | 40    | 42    | 44    | 46      | 48      |  |  |
| INT             | XXS   | XS    | S     | M     | L     | XL      | XXL     |  |  |
| CHEST (A)       | 76-79 | 80-83 | 84-87 | 88-91 | 92-95 | 96-99   | 100-103 |  |  |
| WAIST (B)       | 56-59 | 60-63 | 64-67 | 68-71 | 72-75 | 76-79   | 80-83   |  |  |
| HIP (C)         | 80-83 | 84-87 | 88-91 | 92-95 | 96-99 | 100-103 | 104-107 |  |  |