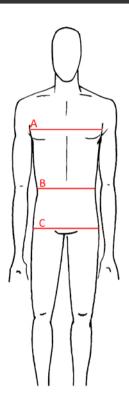

#### BODY MEASURMENT STANDARD

#### The measurment should be taken directly on body

- Chest width measured where the bust is the largestWaist width measured where the waist is smallestHip width measured where the hip is widest

#### WOMEN'S BREECHES

| IT        | 36    | 38    | 40    | 42    | 44    | 46      | 48      |
|-----------|-------|-------|-------|-------|-------|---------|---------|
| INT       | XXS   | XS    | S     | M     | L     | XL      | XXL     |
| WAIST (B) | 56-59 | 60-63 | 64-67 | 68-71 | 72-75 | 76-79   | 80-83   |
| HIP (C)   | 80-83 | 84-87 | 88-91 | 92-95 | 96-99 | 100-103 | 104-107 |

# MEN'S BREECHES

| IT        | 44    | 46    | 48     | 50      | 52      | 54      | 56      |
|-----------|-------|-------|--------|---------|---------|---------|---------|
| INT       | XS    | S     | M      | L       | XL      | XXL     | XXXL    |
| WAIST (B) | 75-78 | 79-82 | 83-86  | 87-90   | 91-94   | 95-98   | 99-103  |
| HIP (C)   | 89-92 | 93-96 | 97-100 | 101-104 | 105-108 | 109-112 | 113-116 |