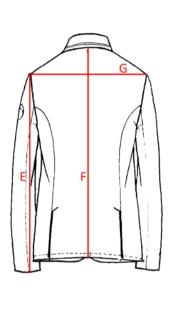

# SIZE GUIDE COMPETITION JACKET

### WOMEN'S COMPETITION JACKET

| JACKET MEASURMENT        |                 |           |           |       |           |         |           |  |  |  |
|--------------------------|-----------------|-----------|-----------|-------|-----------|---------|-----------|--|--|--|
| IT                       | 36              | 38        | 40        | 42    | 44        | 46      | 48        |  |  |  |
| INT                      | XXS             | XS        | S         | M     | L         | XL      | XXL       |  |  |  |
| SHOULDERS (G)            | 34,5-35,5       | 36-37     | 37,5-38,5 | 39-40 | 40,5-41,5 | 42-43   | 43,5-44,5 |  |  |  |
| SLEEVES LENGTH (E)       | 61,5-62,5       | 62,5-63,5 | 63-64     | 64-65 | 64,5-65,5 | 66-67   | 67-68     |  |  |  |
| LENGTH CENTER BEHIND (F) | 60-61           | 61-62     | 62-63     | 63-64 | 64-65     | 65-66   | 66-67     |  |  |  |
|                          | BODY MEASURMENT |           |           |       |           |         |           |  |  |  |
| CHEST (A)                | 76-79           | 80-83     | 84-87     | 88-91 | 92-95     | 96-99   | 100-103   |  |  |  |
| WAIST (B)                | 56-59           | 60-63     | 64-67     | Т     | 72-75     | 76-79   | 80-83     |  |  |  |
| HIP (C)                  | 80-83           | 84-87     | 88-91     | 92-95 | 96-99     | 100-103 | 104-107   |  |  |  |

### MEN'S COMPETITION JACKET

|                          |           | JACKE | T MEASURMEN  | Т       |           |         |           |
|--------------------------|-----------|-------|--------------|---------|-----------|---------|-----------|
| IT                       | 44        | 46    | 48           | 50      | 52        | 54      | 56        |
| INT                      | XS        | S     | M            | L       | XL        | XXL     | XXXL      |
| SHOULDERS (G)            | 40,5-41,5 | 42-43 | 43,5-44,5    | 45-46   | 46,5-47,5 | 48-48,5 | 49-50     |
| SLEEVES LENGTH (E)       | 63-64     | 64-65 | 65-66        | 66-67   | 67-68     | 68-69   | 68,5-69,5 |
| LENGTH CENTER BEHIND (F) | 66,5-67,5 | 68-69 | 69,5-70,5    | 71-72   | 72,5-73,5 | 74-75   | 75,5-76,5 |
|                          |           | BODY  | / MEASURMENT |         |           |         |           |
| CHEST (A)                | 88-91     | 92-95 | 96-99        | 100-103 | 104-107   | 108-111 | 112-115   |
| WAIST (B)                | 75-78     | 79-82 | 83-86        | 87-90   | 91-94     | 95-98   | 99-103    |
| HIP (C)                  | 89-92     | 93-96 | 97-100       | 101-104 | 105-108   | 109-112 | 113-116   |