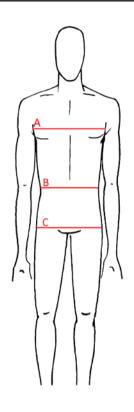

#### BODY MEASURMENT STANDARD

#### The measurment should be taken directly on body

- Chest width measured where the bust is the largestWaist width measured where the waist is smallestHip width measured where the hip is widest

# MEN'S SIZE GUIDE

| BODY MEASURMENT |       |                      |        |         |         |         |         |  |  |  |  |
|-----------------|-------|----------------------|--------|---------|---------|---------|---------|--|--|--|--|
| IT              | 44    | 44 46 48 50 52 54 56 |        |         |         |         |         |  |  |  |  |
| INT             | XS    | S                    | M      | L       | XL      | XXL     | XXXL    |  |  |  |  |
| CHEST (A)       | 88-91 | 92-95                | 96-99  | 100-103 | 104-107 | 108-111 | 112-115 |  |  |  |  |
| WAIST (B)       | 75-78 | 79-82                | 83-86  | 87-90   | 91-94   | 95-98   | 99-103  |  |  |  |  |
| HIP (C)         | 89-92 | 93-96                | 97-100 | 101-104 | 105-108 | 109-112 | 113-116 |  |  |  |  |