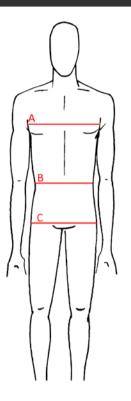

#### BODY MEASURMENT STANDARD

#### The measurment should be taken directly on body

- Chest width measured where the bust is the largestWaist width measured where the waist is smallestHip width measured where the hip is widest

# MEN'S SIZE GUIDE

| BODY MEASURMENT |       |                      |        |         |         |         |         |  |  |  |  |
|-----------------|-------|----------------------|--------|---------|---------|---------|---------|--|--|--|--|
| IT              | 44    | 44 46 48 50 52 54 56 |        |         |         |         |         |  |  |  |  |
| INT             | XS    | S                    | M      | L       | XL      | XXL     | XXXL    |  |  |  |  |
| CHEST (A)       | 88-91 | 92-95                | 96-99  | 100-103 | 104-107 | 108-111 | 112-115 |  |  |  |  |
| WAIST (B)       | 75-78 | 79-82                | 83-86  | 87-90   | 91-94   | 95-98   | 99-103  |  |  |  |  |
| HIP (C)         | 89-92 | 93-96                | 97-100 | 101-104 | 105-108 | 109-112 | 113-116 |  |  |  |  |