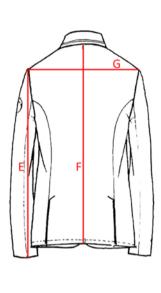

### WOMEN'S COMPETITION JACKET

| JACKET MEASURMENT        |                 |           |           |       |           |         |           |  |  |  |
|--------------------------|-----------------|-----------|-----------|-------|-----------|---------|-----------|--|--|--|
| IT                       | 36              | 38        | 40        | 42    | 44        | 46      | 48        |  |  |  |
| INT                      | XXS             | XS        | S         | M     | L         | XL      | XXL       |  |  |  |
| SHOULDERS (G)            | 34,5-35,5       | 36-37     | 37,5-38,5 | 39-40 | 40,5-41,5 | 42-43   | 43,5-44,5 |  |  |  |
| SLEEVES LENGTH (E)       | 61,5-62,5       | 62,5-63,5 | 63-64     | 64-65 | 64,5-65,5 | 66-67   | 67-68     |  |  |  |
| LENGTH CENTER BEHIND (F) | 60-61           | 61-62     | 62-63     | 63-64 | 64-65     | 65-66   | 66-67     |  |  |  |
|                          | BODY MEASURMENT |           |           |       |           |         |           |  |  |  |
| CHEST (A)                | 76-79           | 80-83     | 84-87     | 88-91 | 92-95     | 96-99   | 100-103   |  |  |  |
| WAIST (B)                | 56-59           | 60-63     | 64-67     | Т     | 72-75     | 76-79   | 80-83     |  |  |  |
| HIP (C)                  | 80-83           | 84-87     | 88-91     | 92-95 | 96-99     | 100-103 | 104-107   |  |  |  |

### MEN'S COMPETITION JACKET

|                          |           | JACKE | T MEASURMEN  | Т       |           |         |           |
|--------------------------|-----------|-------|--------------|---------|-----------|---------|-----------|
| IT                       | 44        | 46    | 48           | 50      | 52        | 54      | 56        |
| INT                      | XS        | S     | M            | L       | XL        | XXL     | XXXL      |
| SHOULDERS (G)            | 40,5-41,5 | 42-43 | 43,5-44,5    | 45-46   | 46,5-47,5 | 48-48,5 | 49-50     |
| SLEEVES LENGTH (E)       | 63-64     | 64-65 | 65-66        | 66-67   | 67-68     | 68-69   | 68,5-69,5 |
| LENGTH CENTER BEHIND (F) | 66,5-67,5 | 68-69 | 69,5-70,5    | 71-72   | 72,5-73,5 | 74-75   | 75,5-76,5 |
|                          |           | BODY  | / MEASURMENT |         |           |         |           |
| CHEST (A)                | 88-91     | 92-95 | 96-99        | 100-103 | 104-107   | 108-111 | 112-115   |
| WAIST (B)                | 75-78     | 79-82 | 83-86        | 87-90   | 91-94     | 95-98   | 99-103    |
| HIP (C)                  | 89-92     | 93-96 | 97-100       | 101-104 | 105-108   | 109-112 | 113-116   |