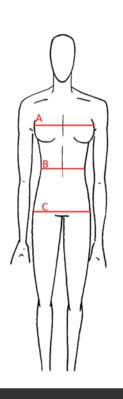

#### The measurment should be taken directly on body

- Chest width measured where the bust is the largestWaist width measured where the waist is smallestHip width measured where the hip is widest

#### WOMEN'S BREECHES

| IT        | 36    | 38    | 40    | 42    | 44    | 46      | 48      |
|-----------|-------|-------|-------|-------|-------|---------|---------|
| INT       | XXS   | XS    | S     | M     | L     | XL      | XXL     |
| WAIST (B) | 56-59 | 60-63 | 64-67 | 68-71 | 72-75 | 76-79   | 80-83   |
| HIP (C)   | 80-83 | 84-87 | 88-91 | 92-95 | 96-99 | 100-103 | 104-107 |

### WOMEN'S SIZE GUIDE

| BODY MEASURMENT |       |       |       |       |       |         |         |  |  |
|-----------------|-------|-------|-------|-------|-------|---------|---------|--|--|
| IT              | 36    | 38    | 40    | 42    | 44    | 46      | 48      |  |  |
| INT             | XXS   | XS    | S     | M     | L     | XL      | XXL     |  |  |
| CHEST (A)       | 76-79 | 80-83 | 84-87 | 88-91 | 92-95 | 96-99   | 100-103 |  |  |
| WAIST (B)       | 56-59 | 60-63 | 64-67 | 68-71 | 72-75 | 76-79   | 80-83   |  |  |
| HIP (C)         | 80-83 | 84-87 | 88-91 | 92-95 | 96-99 | 100-103 | 104-107 |  |  |