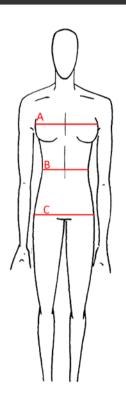

#### BODY MEASURMENT STANDARD

#### The measurment should be taken directly on body

- Chest width measured where the bust is the largestWaist width measured where the waist is smallestHip width measured where the hip is widest

### WOMEN'S SIZE GUIDE

| BODY MEASURMENT |       |       |       |       |       |         |         |  |  |
|-----------------|-------|-------|-------|-------|-------|---------|---------|--|--|
| IT              | 36    | 38    | 40    | 42    | 44    | 46      | 48      |  |  |
| INT             | XXS   | XS    | S     | M     | L     | XL      | XXL     |  |  |
| CHEST (A)       | 76-79 | 80-83 | 84-87 | 88-91 | 92-95 | 96-99   | 100-103 |  |  |
| WAIST (B)       | 56-59 | 60-63 | 64-67 | 68-71 | 72-75 | 76-79   | 80-83   |  |  |
| HIP (C)         | 80-83 | 84-87 | 88-91 | 92-95 | 96-99 | 100-103 | 104-107 |  |  |